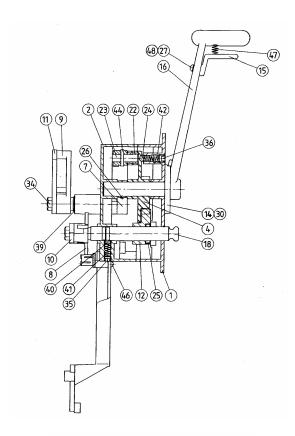

## DIMENSIONS AND PARTS MODEL 2042

| Item | Quantity | Number    | Description                     |
|------|----------|-----------|---------------------------------|
| 1    | 1        | 2042-0001 | Front Housing                   |
| 2    | 1        | 2042-0002 | Back Housing                    |
| 3    | 1        | 2042-0003 | Support                         |
| 4    | 1        | 2042-0004 | Cam                             |
| 5    | 1        | 2042-0005 | Drive Link                      |
| 6    | 1        | 2042-0006 | Connecting Link                 |
| 7    | 1        | 2042-0007 | Throttle Link                   |
| 8    | 1        | 2042-0008 | Clutch Lever                    |
| 9    | 1        | 2042-0009 | Throttle Lever                  |
| 10   | 1        | 2042-0010 | Clutch Lever Retainer           |
| 11   | 1        | 2042-0011 | Throttle Lever Retainer         |
| 12   | 1        | 2042-0012 | Clutch                          |
| 13   | 1        | 2042-0013 | Neutral Safety Bracket          |
| 14   | 1        | 2042-0014 | Locking Bracket                 |
| 14*  | 1        | 2042-0025 | Locking plate (sailboat handle) |
| 15   | 1        | 2042-0015 | Locking Latch                   |
| 16   | 1        | 2042-0016 | Handle                          |
| 17   | 1        | 2042-0017 | Throttle Shaft                  |
| 18   | 1        | 2042-0018 | Clutch Shaft                    |
| 19   | 1        | 2042-0019 | Throttle Link Pin               |
| 20   | 1        | 2042-0020 | Connecting Link Pin             |
| 21   | 1        | 2042-0021 | Drive Link Pin                  |
| 22   | 1        | 2042-0022 | Throttle Roller                 |
| 23   | 1        | 2042-0023 | Throttle Roller Pin             |
| 24   | 1        | 2042-0024 | Detent                          |
| 25   | 1        | 1024-0814 | Spring Pin - Clutch             |
| 26   | 1        | 1024-0814 | Spring Pin - Throttle Link      |
| 27   | 1        | 1010-0808 | Round Hd Philip Screw           |
| 28   | 2        | 1006-0310 | Round Head Slotted Screw        |
| 29   | 3        | 1009-0806 | Flat Hd Philip Screw            |
| 30   | 4        | 1009-0808 | Flat Hd Philip Screw            |
| 31   | 2        | 1002-1014 | Hex Socket Hd Cap Screw         |
| 32   | 2        | 1002-0820 | Hex Socket Hd Cap Screw         |
| 33   | 2        | 1002-0832 | Hex Socket Hd Cap Screw         |
| 34   | 2        | 1001-1110 | Hex Hd Cap Screw                |
| 35   | 1        | 1016-1104 | Hex Socket Set Screw            |
| 36   | 1        | 1016-1204 | Hex Socket Set Screw            |
| 37   | 4        | 1029-1031 | Snap Ring                       |
| 38   | 1        | 1029-1037 | Snap Ring                       |
| 39   | 1        | 1029-1062 | Snap Ring                       |
| 40   | 1        | 1301-0108 | Ball                            |
| 41   | 1        | 1201-0001 | Spring                          |
| 42   | 1        | 1201-0062 | Spring                          |
| 43   | 1        | 6001-0104 | Micro switch                    |
| 44   | 2        | 1024-0510 | Spring Pin                      |
| 45   | 1        | 1009-0804 | Flat Hd Philips Screw           |
| 46   | 2        | 1010-0806 | Round Hd Philips Screw          |
| 47   | 1        | 1201-0009 | Spring                          |
| 48   | 1        | 2044-0017 | Bushing                         |