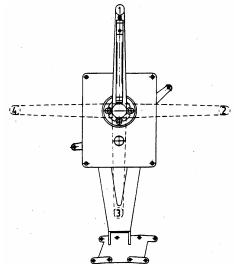

## **Ordering Numbers:**

2042-0901 (30 series cable)2042-0902 (40 series cable)2042-0903 Neutral Safety Kit

This control can be **ordered** (cannot be changed in the field) with the neutral position of the handle in any one of the four positions indicated. Position "1" which is vertically up is standard. Pleas specify the appropriate number when ordering. Example: 2042-K1

\*NOTE Due to geometrical restriction, positions 2, 3 and 4 are not available to sailboat handle (W) option.

Materials: Die cast silicon bronze with stainless

steel hardware

Weight: 9 lb. (4 kg)