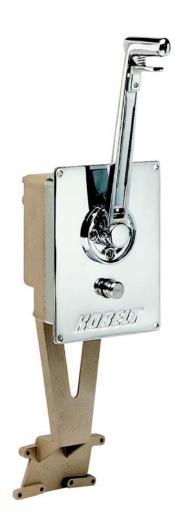

## MODEL 2042 HEAVY DUTY, SIDE MOUNT SINGLE LEVER CONTROL

This unit is constructed entirely in bronze and stainless steel and is intended for the discriminating boat owner who is looking for durability and performance. It incorporates all of the features that make for good boating. The control handle has a very large arc of rotation to give good feel over both clutch and throttle. A clutch override button is provided to allow acceleration of the engine without engaging the gear. The throttle travel is 3" and the maximum clutch travel is 1-3/8".

The unit is extremely compact and is available in several versions. The standard finish would be a chrome plated handle and front housing.