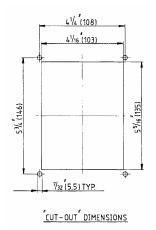

|
| 37   | 4        | 1029-1031 | Snap Ring                       |
| 38   | 1        | 1029-1037 | Snap Ring                       |
| 39   | 1        | 1029-1062 | Snap Ring                       |
| 40   | 1        | 1301-0108 | Ball                            |
| 41   | 1        | 1201-0001 | Spring                          |
| 42   | 1        | 1201-0062 | Spring                          |
| 43   | 1        | 6001-0104 | Micro switch                    |
| 44   | 2        | 1024-0510 | Spring Pin                      |
| 45   | 1        | 1009-0804 | Flat Hd Philips Screw           |
| 46   | 2        | 1010-0806 | Round Hd Philips Screw          |
| 47   | 1        | 1201-0009 | Spring                          |
| 48   | 1        | 2044-0017 | Bushing                         |