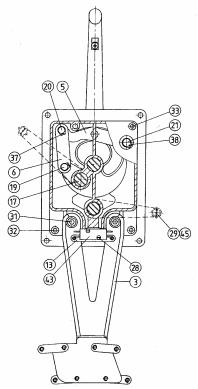

## DIMENSIONS AND PARTS MODEL 2042

| Item | Quantity | Number    | Description                     |
|------|----------|-----------|---------------------------------|
| 1    | 1        | 2042-0001 | Front Housing                   |
| 2    | 1        | 2042-0002 | Back Housing                    |
| 3    | 1        | 2042-0003 | Support                         |
| 4    | 1        | 2042-0004 | Cam                             |
| 5    | 1        | 2042-0005 | Drive Link                      |
| 6    | 1        | 2042-0006 | Connecting Link                 |
| 7    | 1        | 2042-0007 | Throttle Link                   |
| 8    | 1        | 2042-0008 | Clutch Lever                    |
| 9    | 1        | 2042-0009 | Throttle Lever                  |
| 10   | 1        | 2042-0010 | Clutch Lever Retainer           |
| 11   | 1        | 2042-0011 | Throttle Lever Retainer         |
| 12   | 1        | 2042-0012 | Clutch                          |
| 13   | 1        | 2042-0013 | Neutral Safety Bracket          |
| 14   | 1        | 2042-0014 | Locking Bracket                 |
| 14*  | 1        | 2042-0025 | Locking plate (sailboat handle) |
| 15   | 1        | 2042-0015 | Locking Latch                   |
| 16   | 1        | 2042-0016 | Handle                          |
| 17   | 1        | 2042-0017 | Throttle Shaft                  |
| 18   | 1        | 2042-0018 | Clutch Shaft                    |
| 19   | 1        | 2042-0019 | Throttle Link Pin               |
| 20   | 1        | 2042-0020 | Connecting Link Pin             |
| 21   | 1        | 2042-0021 | Drive Link Pin                  |
| 22   | 1        | 2042-0022 | Throttle Roller                 |
| 23   | 1        | 2042-0023 | Throttle Roller Pin             |
| 24   | 1        | 2042-0024 | Detent                          |
| 25   | 1        | 1024-0814 | Spring Pin - Clutch             |
| 26   | 1        | 1024-0814 | Spring Pin - Throttle Link      |
| 27   | 1        | 1010-0808 | Round Hd Philip Screw           |
| 28   | 2        | 1006-0310 | Round Head Slotted Screw        |
| 29   | 3        | 1009-0806 | Flat Hd Philip Screw            |
| 30   | 4        | 1009-0808 | Flat Hd Philip Screw            |
| 31   | 2        | 1002-1014 | Hex Socket Hd Cap Screw         |
| 32   | 2        | 1002-0820 | Hex Socket Hd Cap Screw         |
| 33   | 2        | 1002-0832 | Hex Socket Hd Cap Screw         |
| 34   | 2        | 1001-1110 | Hex Hd Cap Screw                |
| 35   | 1        | 1016-1104 | Hex Socket Set Screw            |
| 36   | 1        | 1016-1204 | Hex Socket Set Screw            |
| 37   | 4        | 1029-1031 | Snap Ring                       |
| 38   | 1        | 1029-1037 | Snap Ring                       |
| 39   | 1        | 1029-1062 | Snap Ring                       |
| 40   | 1        | 1301-0108 | Ball                            |
| 41   | 1        | 1201-0001 | Spring                          |
| 42   | 1        | 1201-0062 | Spring                          |
| 43   | 1        | 6001-0104 | Micro switch                    |
| 44   | 2        | 1024-0510 | Spring Pin                      |
| 45   | 1        | 1009-0804 | Flat Hd Philips Screw           |
| 46   | 2        | 1010-0806 | Round Hd Philips Screw          |
| 47   | 1        | 1201-0009 | Spring                          |
| 48   | 1        | 2044-0017 | Bushing                         |