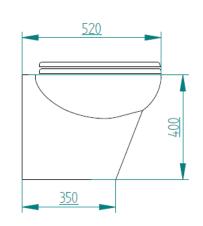

|  |  |  |  |
|                        | Voltage                        | 12 Vdc                       | 24 Vdc            | 230 Vac              |  |  |  |  |
|                        | Minimal wire                   | 6 mm <sup>2</sup>            | 4 mm <sup>2</sup> | 0.75 mm <sup>2</sup> |  |  |  |  |
|                        | gauge up to 5 m                | (9 AWG)                      | (11 AWG)          | (18 AWG)             |  |  |  |  |
|                        | Minimal wire<br>gauge over 5 m | 10 mm <sup>2</sup>           | 6 mm <sup>2</sup> | 1 mm <sup>2</sup>    |  |  |  |  |
|                        |                                | (7 AWG)                      | (9 AWG)           | (17 AWG)             |  |  |  |  |

## **DIMENSIONS**

PLUS VERSION (TOILET AND BIDET)





















www.planus.eu