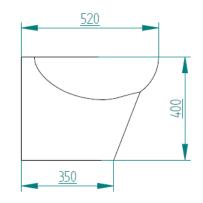

|  |
|                        | Voltage                        | 12 Vdc                       | 24 Vdc            | 230 Vac              |  |  |  |  |
|                        | Minimal wire                   | 6 mm <sup>2</sup>            | 4 mm <sup>2</sup> | 0.75 mm <sup>2</sup> |  |  |  |  |
|                        | gauge up to 5 m                | (9 AWG)                      | (11 AWG)          | (18 AWG)             |  |  |  |  |
|                        | Minimal wire<br>gauge over 5 m | 10 mm <sup>2</sup>           | 6 mm <sup>2</sup> | 1 mm <sup>2</sup>    |  |  |  |  |
|                        |                                | (7 AWG)                      | (9 AWG)           | (17 AWG)             |  |  |  |  |

## **DIMENSIONS**

PLUS VERSION (TOILET AND BIDET)





















www.planus.eu