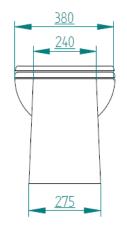

|  |  |  |  |
|                        | Voltage                        | 12 Vdc                       | 24 Vdc            | 230 Vac              |  |  |  |  |
|                        | Minimal wire                   | 6 mm <sup>2</sup>            | 4 mm <sup>2</sup> | 0.75 mm <sup>2</sup> |  |  |  |  |
|                        | gauge up to 5 m                | (9 AWG)                      | (11 AWG)          | (18 AWG)             |  |  |  |  |
|                        | Minimal wire<br>gauge over 5 m | 10 mm <sup>2</sup>           | 6 mm <sup>2</sup> | 1 mm <sup>2</sup>    |  |  |  |  |
|                        |                                | (7 AWG)                      | (9 AWG)           | (17 AWG)             |  |  |  |  |

## **DIMENSIONS**

PLUS VERSION (TOILET AND BIDET)





















www.planus.eu