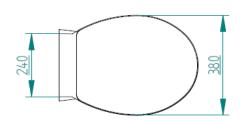

|  |  |  |
|                        | Voltage                        | 12 Vdc                       | 24 Vdc            | 230 Vac              |  |  |  |  |
|                        | Minimal wire                   | 6 mm <sup>2</sup>            | 4 mm <sup>2</sup> | 0.75 mm <sup>2</sup> |  |  |  |  |
|                        | gauge up to 5 m                | (9 AWG)                      | (11 AWG)          | (18 AWG)             |  |  |  |  |
|                        | Minimal wire<br>gauge over 5 m | 10 mm <sup>2</sup>           | 6 mm <sup>2</sup> | 1 mm <sup>2</sup>    |  |  |  |  |
|                        |                                | (7 AWG)                      | (9 AWG)           | (17 AWG)             |  |  |  |  |

## **DIMENSIONS**

PLUS VERSION (TOILET AND BIDET)





















www.planus.eu