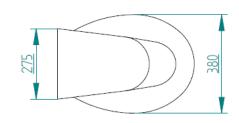

| Voltage                        | 12 Vdc                       | 24 Vdc            | 230 Vac              |  |  |  |  |
|                        | Minimal wire                   | 6 mm <sup>2</sup>            | 4 mm <sup>2</sup> | 0.75 mm <sup>2</sup> |  |  |  |  |
|                        | gauge up to 5 m                | (9 AWG)                      | (11 AWG)          | (18 AWG)             |  |  |  |  |
|                        | Minimal wire<br>gauge over 5 m | 10 mm <sup>2</sup>           | 6 mm <sup>2</sup> | 1 mm <sup>2</sup>    |  |  |  |  |
|                        |                                | (7 AWG)                      | (9 AWG)           | (17 AWG)             |  |  |  |  |

## **DIMENSIONS**

PLUS VERSION (TOILET AND BIDET)





















www.planus.eu