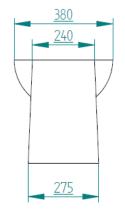

|  |
|                        | Voltage                        | 12 Vdc                       | 24 Vdc            | 230 Vac              |  |  |  |  |
|                        | Minimal wire                   | 6 mm <sup>2</sup>            | 4 mm <sup>2</sup> | 0.75 mm <sup>2</sup> |  |  |  |  |
|                        | gauge up to 5 m                | (9 AWG)                      | (11 AWG)          | (18 AWG)             |  |  |  |  |
|                        | Minimal wire<br>gauge over 5 m | 10 mm <sup>2</sup>           | 6 mm <sup>2</sup> | 1 mm <sup>2</sup>    |  |  |  |  |
|                        |                                | (7 AWG)                      | (9 AWG)           | (17 AWG)             |  |  |  |  |

## **DIMENSIONS**

PLUS VERSION (TOILET AND BIDET)





















www.planus.eu