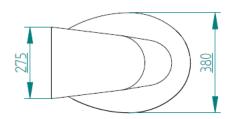

|  |  |
|                        | Voltage                        | 12 Vdc                       | 24 Vdc            | 230 Vac              |  |  |  |  |
|                        | Minimal wire                   | 6 mm <sup>2</sup>            | 4 mm <sup>2</sup> | 0.75 mm <sup>2</sup> |  |  |  |  |
|                        | gauge up to 5 m                | (9 AWG)                      | (11 AWG)          | (18 AWG)             |  |  |  |  |
|                        | Minimal wire<br>gauge over 5 m | 10 mm <sup>2</sup>           | 6 mm <sup>2</sup> | 1 mm <sup>2</sup>    |  |  |  |  |
|                        |                                | (7 AWG)                      | (9 AWG)           | (17 AWG)             |  |  |  |  |

## **DIMENSIONS**

PLUS VERSION (TOILET AND BIDET)





















www.planus.eu