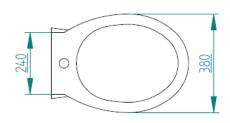

|                        | Voltage                        | 12 Vdc                       | 24 Vdc            | 230 Vac              |  |  |  |  |
|                        | Minimal wire                   | 6 mm <sup>2</sup>            | 4 mm <sup>2</sup> | 0.75 mm <sup>2</sup> |  |  |  |  |
|                        | gauge up to 5 m                | (9 AWG)                      | (11 AWG)          | (18 AWG)             |  |  |  |  |
|                        | Minimal wire<br>gauge over 5 m | 10 mm <sup>2</sup>           | 6 mm <sup>2</sup> | 1 mm <sup>2</sup>    |  |  |  |  |
|                        |                                | (7 AWG)                      | (9 AWG)           | (17 AWG)             |  |  |  |  |

## **DIMENSIONS**

PLUS VERSION (TOILET AND BIDET)





















www.planus.eu