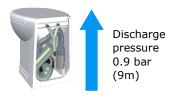

| TECHNICAL SPECIFICATION OF THE MAIN COMPONENTS      |                  |                     |        |         |  |  |  |  |
|-----------------------------------------------------|------------------|---------------------|--------|---------|--|--|--|--|
| Vortex Discharge Pump                               |                  |                     |        |         |  |  |  |  |
| Hydraulic performances: up to 9 m vertically, up to | Voltage          | 12 Vdc              | 24 Vdc | 230 Vac |  |  |  |  |
| 80 m horizontally                                   | Absorption       | 35 A                | 25 A   | 3 A     |  |  |  |  |
| Inlet Electrovalve                                  |                  |                     |        |         |  |  |  |  |
| DIRECT ACTING Version                               | Voltage          | 12 Vdc              | 24 Vdc | 230 Vac |  |  |  |  |
| (for both fresh water and sea water inlet systems)  | Absorption       | 80 W                | 80 W   | 80 W    |  |  |  |  |
| SERVO PILOTED Version                               | Voltage          | 12 Vdc              | 24 Vdc | 230 Vac |  |  |  |  |
| (for fresh water inlet only)                        | Absorption       | 15 W                | 15 W   | 15 W    |  |  |  |  |
| Independent Inlet Pump                              |                  |                     |        |         |  |  |  |  |
|                                                     | Voltage          | 12 Vdc              | 24 Vdc | 230 Vac |  |  |  |  |
|                                                     | Absorption       | 3.6 A               | 1.8 A  |         |  |  |  |  |
| Centralized Inlet Pump (not supplied)               |                  |                     |        |         |  |  |  |  |
| Reccommended specifications                         | Working Pressure | Min 1 bar—Max 3 bar |        |         |  |  |  |  |