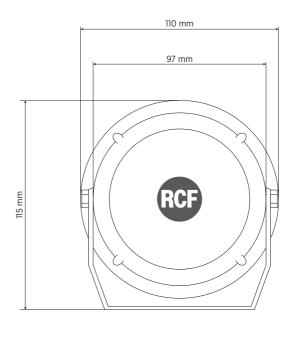

#### **TECHNICAL SPECIFICATIONS**

| Acoustical specifications | Frequency Response (-10dB): | 900 Hz ÷ 13000 Hz    |
|---------------------------|-----------------------------|----------------------|
|                           | Max SPL @ 1m:               | 114 dB               |
|                           | Coverage angle:             | 175°                 |
|                           | System Sensitivity:         | 101 dB               |
| Power section             | Nominal Impedance (ohm):    | 8 ohm                |
|                           | Power Handling:             | 20 W RMS             |
|                           | Peak Power Handling:        | 80 W PEAK            |
|                           | Recommended Amplifier:      | 40 W                 |
| Transducers               | Compression Driver:         | 1 x 1.5"             |
| Input/Output section      | Input connectors:           | Cable                |
|                           | Output connectors:          | Cable                |
| Standard compliance       | CE marking:                 | Yes                  |
| Physical specifications   | Cabinet/Case Material:      | Plastic              |
|                           | Hardware:                   | U bracket            |
| Size                      | Depth:                      | 93 mm / 3.66 inches  |
|                           | Diameter:                   | 100 mm / 3.94 inches |
|                           | Weight:                     | 0.42 kg / 0.93 lbs   |
| Shipping informations     | Package Height:             | 100 mm / 3.94 inches |
|                           | Package Width:              | 120 mm / 4.72 inches |
|                           | Package Depth:              | 120 mm / 4.72 inches |
|                           | Package Weight:             | 0.92 kg / 2.03 lbs   |
|                           |                             |                      |

## **DRAWINGS**