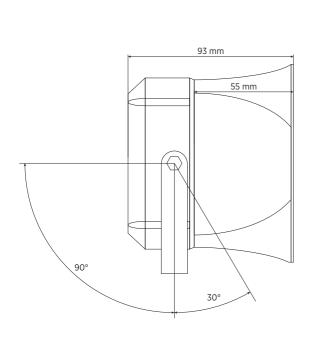

#### **TECHNICAL SPECIFICATIONS**

| Acoustical specifications | Frequency Response (-10dB): | 900 Hz ÷ 13000 Hz    |
|---------------------------|-----------------------------|----------------------|
|                           | Max SPL @ 1m:               | 114 dB               |
|                           | Coverage angle:             | 175°                 |
|                           | System Sensitivity:         | 101 dB               |
| Power section             | Nominal Impedance (ohm):    | 8 ohm                |
|                           | Power Handling:             | 20 W RMS             |
|                           | Peak Power Handling:        | 80 W PEAK            |
|                           | Recommended Amplifier:      | 40 W                 |
| Transducers               | Compression Driver:         | 1 x 1.5"             |
| Input/Output section      | Input connectors:           | Cable                |
|                           | Output connectors:          | Cable                |
| Standard compliance       | CE marking:                 | Yes                  |
| Physical specifications   | Cabinet/Case Material:      | Plastic              |
|                           | Hardware:                   | U bracket            |
| Size                      | Depth:                      | 93 mm / 3.66 inches  |
|                           | Diameter:                   | 100 mm / 3.94 inches |
|                           | Weight:                     | 0.42 kg / 0.93 lbs   |
| Shipping informations     | Package Height:             | 100 mm / 3.94 inches |
|                           | Package Width:              | 120 mm / 4.72 inches |
|                           | Package Depth:              | 120 mm / 4.72 inches |
|                           | Package Weight:             | 0.92 kg / 2.03 lbs   |
|                           |                             |                      |

## **DRAWINGS**