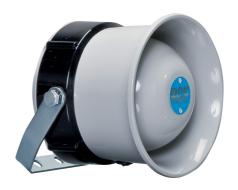

# **HD 1110**

## PLASTIC HORN SPEAKER WITH DRIVER

#### **DESCRIPTION**

Extremely compact horn speaker with high acoustic output. The HD 1110 is particularly suitable for use in call or alarm systems in places with a high level of background noise. Fully protected against atmospheric agents, it can also be used outdoors.