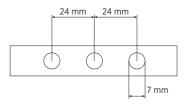

ardware:                   | U bracket            |
| Size                      | Depth:                      | 93 mm / 3.66 inches  |
|                           | Diameter:                   | 100 mm / 3.94 inches |
|                           | Weight:                     | 0.42 kg / 0.93 lbs   |
| Shipping informations     | Package Height:             | 100 mm / 3.94 inches |
|                           | Package Width:              | 120 mm / 4.72 inches |
|                           | Package Depth:              | 120 mm / 4.72 inches |
|                           | Package Weight:             | 0.92 kg / 2.03 lbs   |
|                           |                             |                      |

## **PART NUMBER**

· 13133030

HD 1110

EAN 8024530010140



## **DRAWINGS**